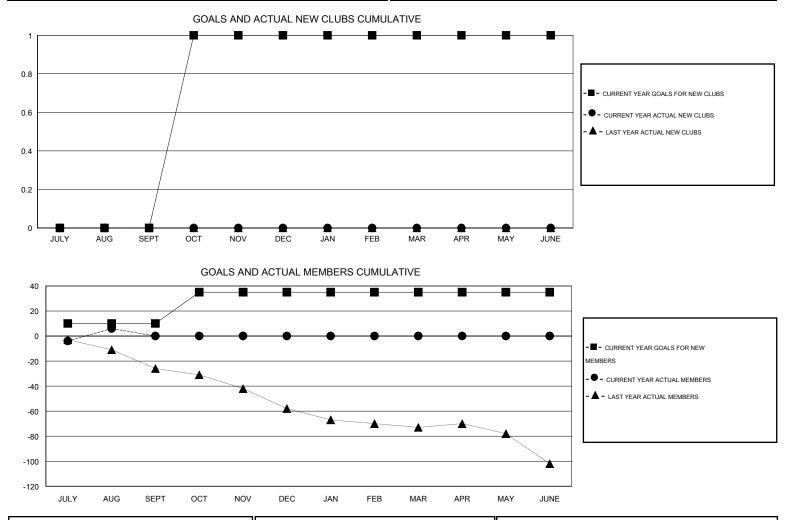

## LOCATION NEW ZEALAND

GMT CA 7

| Clubs<br>RESULTS FOR 2016-2017 |   |   |   |   | Members<br>RESULTS FOR 2016-2017 |    |    |    |   |
|--------------------------------|---|---|---|---|----------------------------------|----|----|----|---|
|                                |   |   |   |   |                                  |    |    |    |   |
| JULY/AUG/SEPT                  | 0 | 0 | 0 | 0 | JULY/AUG/SEPT                    | 10 | 28 | 22 | 6 |
| OCT/NOV/DEC                    | 1 | 0 | 0 | 0 | OCT/NOV/DEC                      | 25 | 0  | 0  | 0 |
| JAN/FEB/MAR                    | 0 | 0 | 0 | 0 | JAN/FEB/MAR                      | 0  | 0  | 0  | 0 |
| APR/MAY/JUNE                   | 0 | 0 | 0 | 0 | APR/MAY/JUNE                     | 0  | 0  | 0  | 0 |

| DROPPED CLUBS: 0             | 16 CLUBS OF 62 ADDED 1 OR MORE | GENDER DISTRIBUTION   |     |  |
|------------------------------|--------------------------------|-----------------------|-----|--|
|                              | NEW MEMBERS                    | MALE 1,256 (70.60     |     |  |
| DROPPED MEMBERS              |                                | FEMALE 523 (29.40%    | (o) |  |
| DECEASED 4                   | CLICK HERE FOR HEALTH          | FAMILY UNIT MEMBERS   | 162 |  |
| CLUB CANCELLED 0<br>OTHER 18 | ASSESSMENT DATA                | HEAD OF HOUSEHOLD     |     |  |
| TOTAL 22                     |                                | NON-HEAD OF HOUSEHOLD | 81  |  |